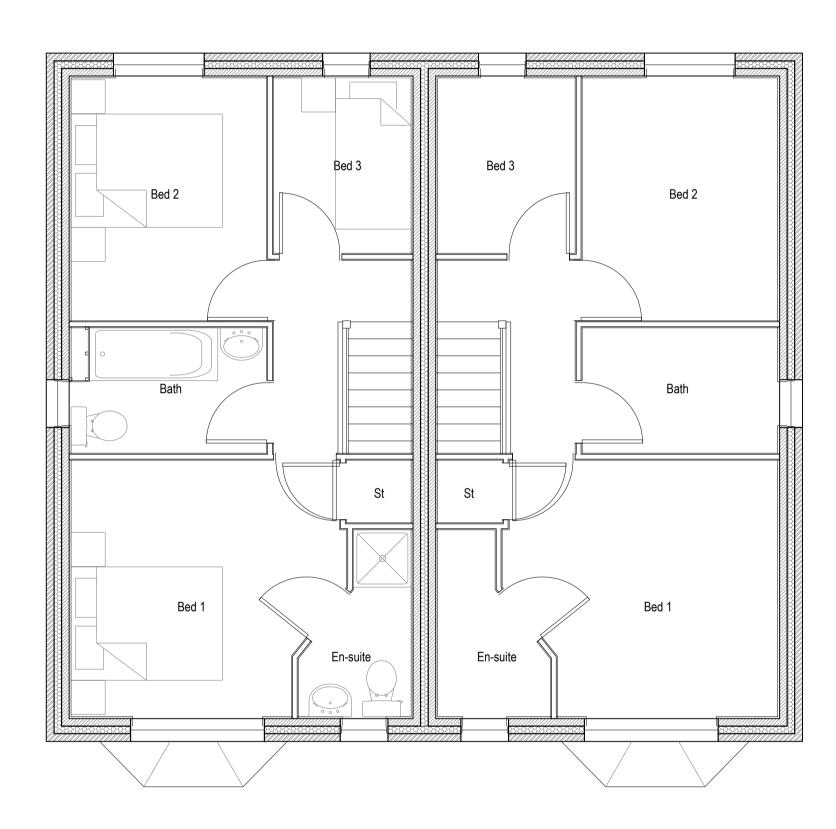

Ground Floor Plan

2 First Floor Plan

3 Roof Plan

P/2014/01663

Received 23/12/14

| rev | details                                        | by | date       | rev | details | by | date |
|-----|------------------------------------------------|----|------------|-----|---------|----|------|
| P00 | FIRST ISSUE                                    | MC | 01.12.2014 |     |         |    |      |
| P01 | COMMENTS FROM MEETING ON 01.12.14 INCORPORATED | MC | 05.12.2014 |     |         |    |      |
| P02 | ISSUED FOR PLANNING                            | MC | 19.12.2014 |     |         |    |      |
|     |                                                |    |            |     |         |    |      |
|     |                                                |    |            |     |         |    |      |
|     |                                                |    |            |     |         |    |      |
|     |                                                |    |            |     |         |    |      |
|     |                                                |    |            |     |         |    |      |