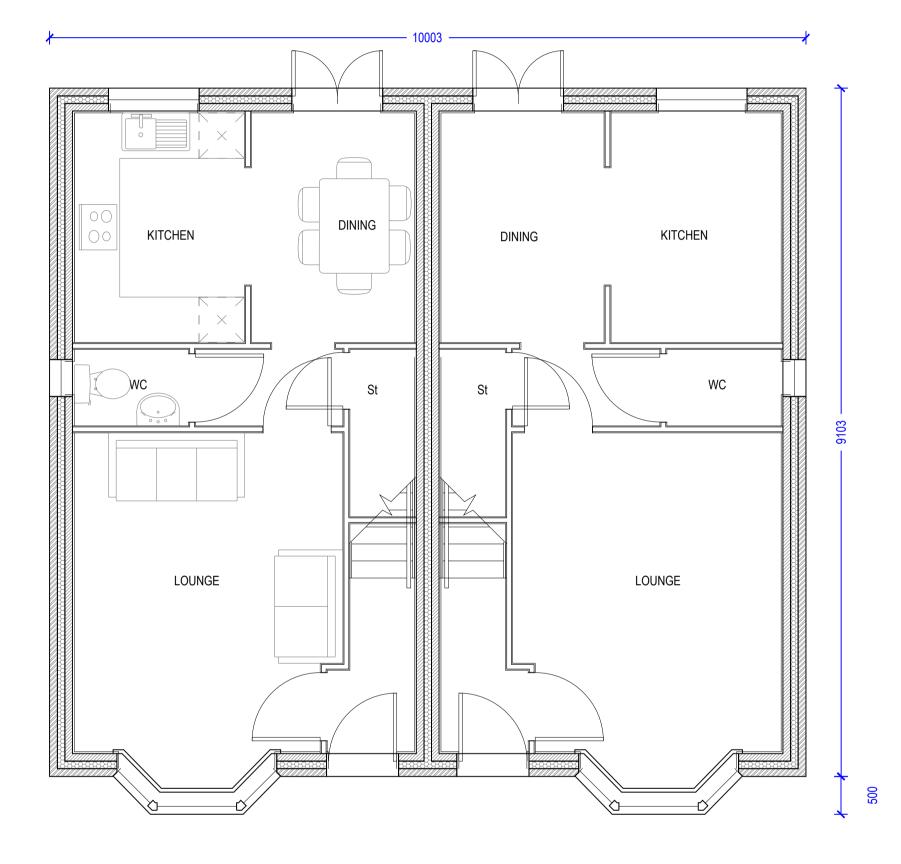

Ground Floor Plan

2 First Floor Plan

3 Roof Plan

P/2014/01663

Received 23/12/14

| rev | details                                        | by | date       | rev | details | by | date |
|-----|------------------------------------------------|----|------------|-----|---------|----|------|
| P00 | FIRST ISSUE                                    | MC | 01.12.2014 |     |         |    |      |
| P01 | COMMENTS FROM MEETING ON 01.12.14 INCORPORATED | MC | 05.12.2014 |     |         |    |      |
| P02 | ISSUED FOR PLANNING                            | MC | 19.12.2014 |     |         |    |      |
|     |                                                |    |            |     |         |    |      |
|     |                                                |    |            |     |         |    |      |
|     |                                                |    |            |     |         |    |      |
|     |                                                |    |            |     |         |    |      |
|     |                                                |    |            |     |         |    |      |